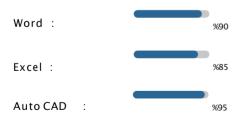

### Contact

(+966) 507528476

eng.mustafa8087@gmail.com

Riyadh – Ksa

### **Personal Data**

Date of birth : Oct 1980

Nationality : Syrian

Religion : Muslim

Marital status : Married

Registration of the Corps of Engineers

### **Computer skills**



# Languages



# Mustafa Asaad Al-asaad

# **Electrical Engineer**

## About Me

An electrical engineer is a specialist in the design and maintenance of electrical and electronic systems and devices. It works to develop technical solutions for generating, transmitting, and using electrical energy in efficient and safe ways. He handles a variety of projects including renewable energy, industrial systems, electronic systems, and process control. It requires strong analytical skills and a deep understanding of physics, mathematics and electrical engineering.

### **Objectives**

My goal is to join a work team that loves teamwork and needs my skills to achieve the company's goals, and to be an active member in a classy and successful system, through which I can develop my own capabilities an